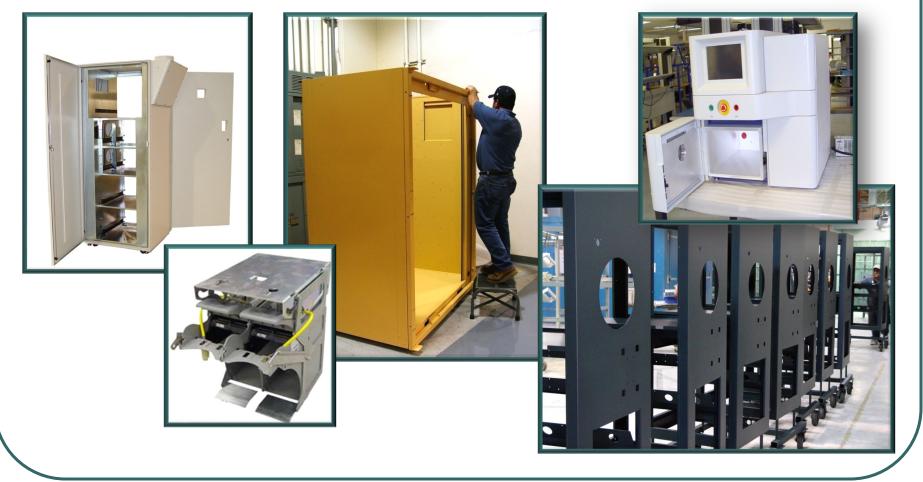

heet Metal Cutting and Punching

- (3) Mazak Lasers w/Auto-Load
- (4) Amada CNC Turret Punch Presses w/Auto-Load
- Full Compliment Support Equipment





## **Sheet Metal Forming**

- Amada CNC Press Brake w/Auto Tool Changer
- (7) Additional Amada CNC Press Brakes, 10' Working Capacity





# **Sheet Metal Fastening**

- Lincoln System 35 Robotic MIG Welder
- (6) Manual TIG/MIG Welding Stations (incl. Alu, Stainless, etc.)
- Full Spot Weld, Adhesive, Dip Braze\* Expertise
- Complete Pinning, Riveting, Mechanical Fastening Capabilities





#### **Metal Finishing**

- In-house Paint, Powder Coat, EMI/RFI Shielding, Silk Screen (w/in-house screen construction), Laser Marking
- Bead/Sand Blasting, Grinding, Surface Finishing, Tumbling





### System Integration and Enclosure Manufacturing





#### **Additional Services**

- Mechanical/Manufacturing Engineering
- Design for Manufacture / Lower Cost
- Concurrent Engineering
- Project / Program Management
- Free Local (all So Cal areas) Parts Delivery







#### **Thank You!**



Call or Email for Info, Quotes and Project Consultation:PH. (714) 482-2333Sales@preciseind.com