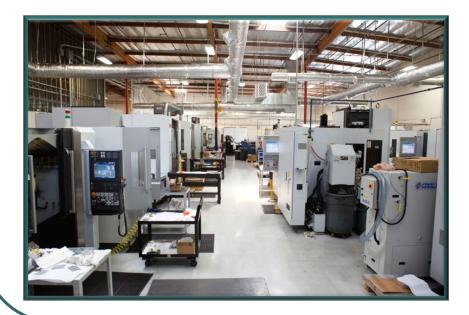

# **Production Milling Centers**

- (7) Mori-Seiki Horizontal Mills (28"x28"x33" max capacity)
- (4) Mori-Seiki Vertical Mills (41"x21"x20" max capacity)
- Haas VF9-50 3 Axis Milling Center (84"x40"x30" max capacity)