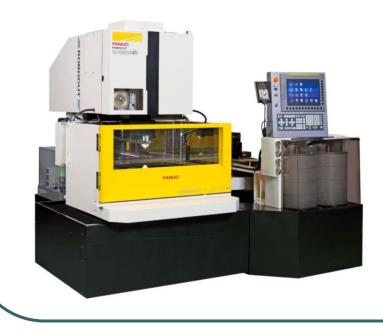

#### **Production Wire EDM**

- Three Fanuc Wire EDM
  - Fanuc Alpha Series Wire EDM Machine C600iB -16"
    - Travel: X Axis: 23.6", Y Axis: 15.7", Z Axis: 16.1"