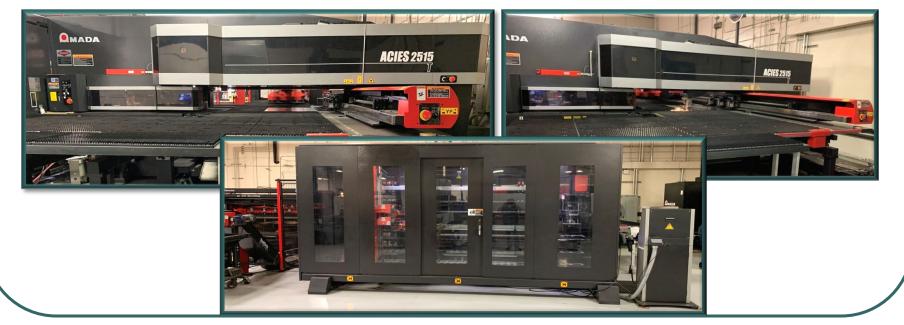

# Amada ACIES 2515 Laser/Punch Combination

- Combines the speed and precision of Turret Punch with infinite flexibility of laser cutting
- 120" by 60" working space, auto load/unload
- Completely automated tool loading/maintenance