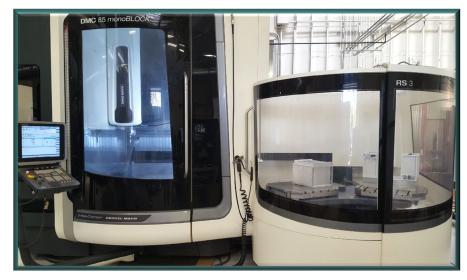

#### **5 Axis Production Milling**

- DMG-Mori DMC 85 monoBLOCK w/pallet (37"x33"x27" capacity)
- Mori-Seiki NMV 5000 5 Axis Vertical Milling Center