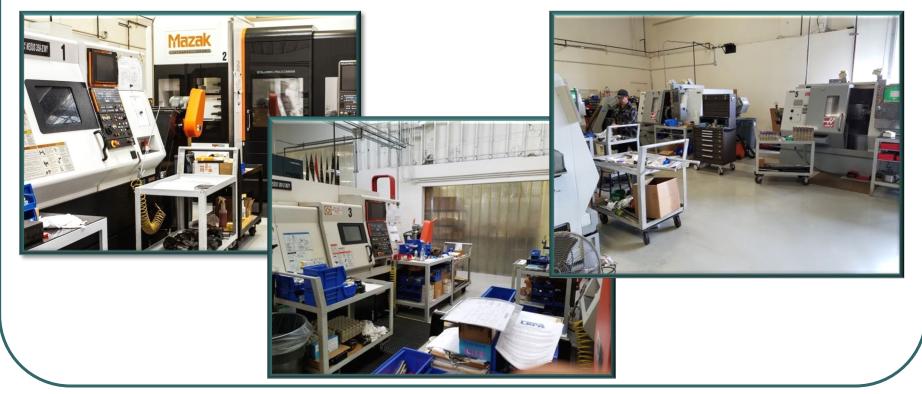

# **Facility and Staffing**

- ~100k ft<sup>2</sup> Headquarters & Factory, Brea, California
  - 55k ft<sup>2</sup> Sheet Metal,
  - 25k ft<sup>2</sup> Machining,
  - 20k ft<sup>2</sup> Value Added Services/Administration
- ~125 Regular Full Time Employees
  - Temporary/Flexible Manufacturing Staff Not Included
  - Lean, Highly Experienced Management Team