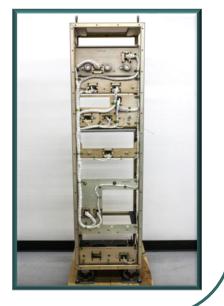

(z), 62"(w)



# **Production CNC Turning Centers**

- (2) Mazak Multi Spindle Lathes (11" max dia, 17" length)
- (5) Haas SL-20 CNC Turning Centers (10" max dia, 20" length)





#### **Production Wire EDM**

- Three Fanuc Wire EDM
  - Fanuc Alpha Series Wire EDM Machine C600iB -16"
    - Travel: X Axis: 23.6", Y Axis: 15.7", Z Axis: 16.1"







## **Assembly and Integration**

- Full service production assembly, integration and testing capabilities in house
- Kan-Ban based supply strategy dock to stock/replenish





# **Electrical Integration, Wiring and Cable Production/Test**

- Complete Electrical Cable and Harness Production, Testing and Integration (UL Listed)
- Cirrus Point-Point, Resistance and Hy-Pot Testing Equipment
- Full array of crimping, soldering, marking equipment









#### **Precision Sheet Metal Fabrication**



# Amada ACIES 2515 Laser/Punch Combination

- Combines the speed and precision of Turret Punch with infinite flexibility of laser cutting
- 120" by 60" working space, auto load/unload
- Completely automated tool loading/maintenance



# Sheet Metal Cutting and Punching

- (3) Mazak Lasers w/Auto-Load
- (4) Amada CNC Turret Punch Presses w/Auto-Load
- Full Compliment Support Equipment





## **Sheet Metal Forming**

- Amada CNC Press Brake w/Auto Tool Changer
- (7) Additional Amada CNC Press Brakes, 10' Working Capacity





# **Sheet Metal Fastening**

- Lincoln System 35 Robotic MIG Welder
- (6) Manual TIG/MIG Welding Stations (incl. Alu, Stainless, etc.)
- Full Spot Weld, Adhesive, Dip Braze\* Expertise
- Complete Pinning, Riveting, Mech