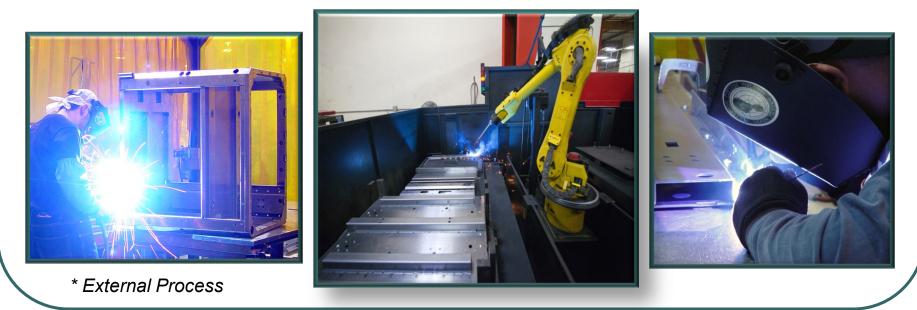

# **Sheet Metal Fastening**

- Lincoln System 35 Robotic MIG Welder
- (6) Manual TIG/MIG Welding Stations (incl. Alu, Stainless, etc.)
- Full Spot Weld, Adhesive, Dip Braze\* Expertise
- Complete Pinning, Riveting, Mechanical Fastening Capabilities