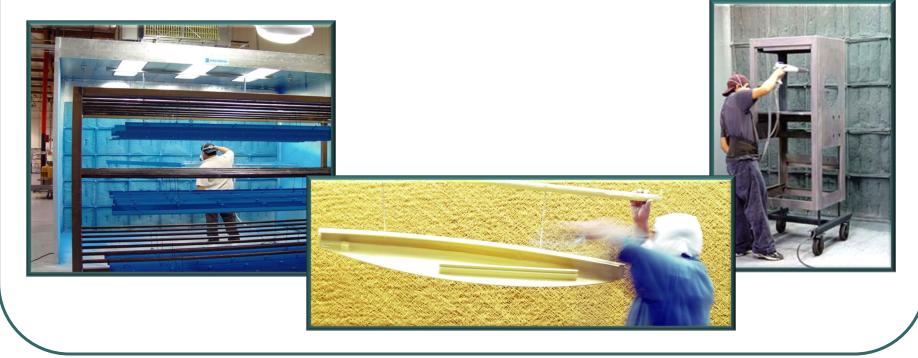

#### **Metal Finishing**

- In-house Paint, Powder Coat, EMI/RFI Shielding, Silk Screen (w/in-house screen construction), Laser Marking
- Bead/Sand Blasting, Grinding, Surface Finishing, Tumbling