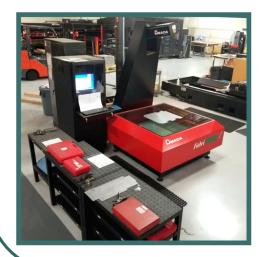

# Amada ACIES 2515 Laser/Punch Combination

- Combines the speed and precision of Turret Punch with infinite flexibility of laser cutting
- 120" by 60" working space, auto load/unload
- Completely automated tool loading/maintenance