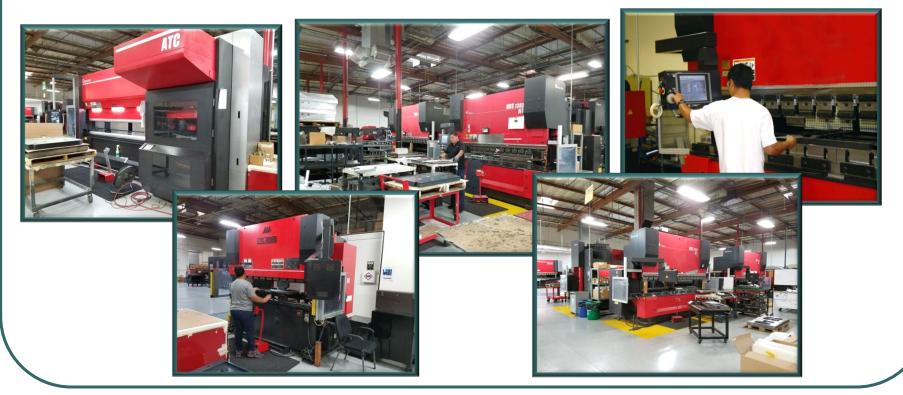

## **Sheet Metal Forming**

- Amada CNC Press Brake w/Auto Tool Changer
- (7) Additional Amada CNC Press Brakes, 10' Working Capacity