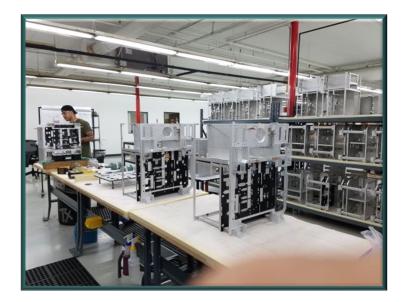

capacity)
- Haas VF9-50 3 Axis Milling Center (84"x40"x30" max capacity)





# Mazak Integrex i-300S Turn/Milling Center w/Loader

- Combination Lathe and Multi-Axis Milling Center
- Enables highly complex parts completion with single setups
- Max Travel = 24"(x), 10"(y), 62"(z), 62"(w)



# **Production CNC Turning Centers**

- (2) Mazak Multi Spindle Lathes (11" max dia, 17" length)
- (5) Haas SL-20 CNC Turning Centers (10" max dia, 20" length)





#### **Production Wire EDM**

- Three Fanuc Wire EDM
  - Fanuc Alpha Series Wire EDM Machine C600iB -16"
    - Travel: X Axis: 23.6", Y Axis: 15.7", Z Axis: 16.1"







## **Assembly and Integration**

- Full service production assembly, integration and testing capabilities in house
- Kan-Ban based supply strategy dock to stock/replenish





# **Electrical Integration, Wiring and Cable Production/Test**

- Complete Electrical Cable and Harness Production, Testing and Integration (UL Listed)
- Cirrus Point-Point, Resistance and Hy-Pot Testing Equipment
- Full array of crimping, soldering, marking equipment









#### **Precision Sheet Metal Fabrication**



# Amada ACIES 2515 Laser/Punch Combination

- Combines the speed and precision of Turret Punch with infinite flexibility of laser cutting
- 120" by 60" working space, auto load/unload
- Completely automated tool loading/maintenance



# Sheet Metal Cutting and Punching

- (3) Mazak Lasers w/Auto-Load
- (4) Amada CNC Turret Punch Presses w/Auto-Load
- Full Compliment Support Equipment





## **Sheet Metal Forming**

- Amada CNC Press Brake w/Auto Tool Changer
- (7) Ad