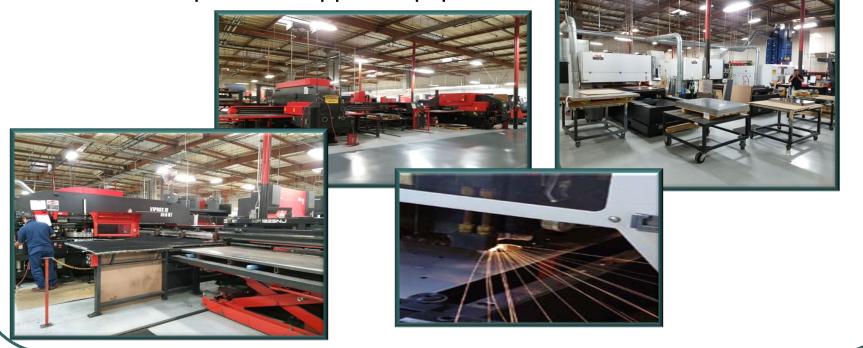

# Amada ACIES 2515 Laser/Punch Combination

- Combines the speed and precision of Turret Punch with infinite flexibility of laser cutting
- 120" by 60" working space, auto load/unload
- Completely automated tool loading/maintenance

# Sheet Metal Cutting and Punching

- (3) Mazak Lasers w/Auto-Load
- (4) Amada CNC Turret Punch Presses w/Auto-Load
- Full Compliment Support Equipment