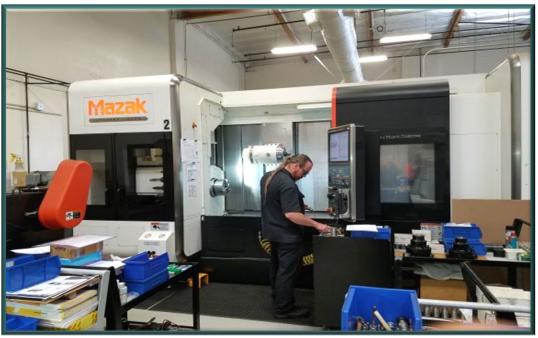

# **Production Milling Centers**

- (7) Mori-Seiki Horizontal Mills (28"x28"x33" max capacity)
- (4) Mori-Seiki Vertical Mills (41"x21"x20" max capacity)
- Haas VF9-50 3 Axis Milling Center (84"x40"x30" max capacity)