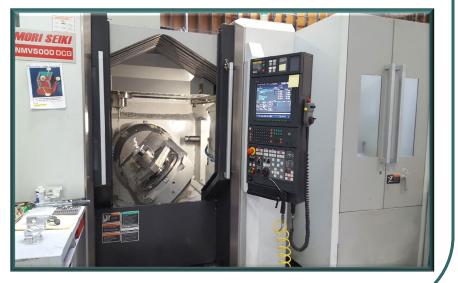

#### **5 Axis Production Milling**

- DMG-Mori DMC 85 monoBLOCK w/pallet (37"x33"x27" capacity)
- Mori-Seiki NMV 5000 5 Axis Vertical Milling Center