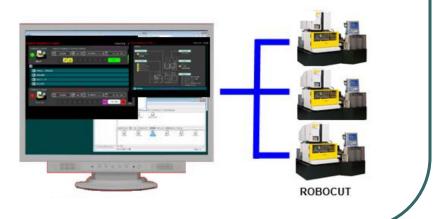

#### **Production Wire EDM**

- Three Fanuc Wire EDM
  - Fanuc Alpha Series Wire EDM Machine C600iB -16"
    - Travel: X Axis: 23.6", Y Axis: 15.7", Z Axis: 16.1"